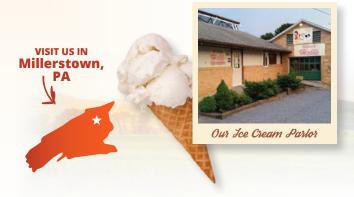

# **OUR LOCATION**

Visit our location in Millerstown, Pennsylvania. Buses and groups are welcome with prior notice appreciated. Want to host a gathering? Please call for special arrangements.

Please visit our website for current hours.

## **VISIT OUR ICE CREAM PARLOR**

Stop by our old-fashioned ice cream parlor to enjoy a cone, dish, milkshake, sundae, or banana split in a glass dish. Our parlor is located on our manufacturing site, right beside our family farm. Located in Millerstown, PA (Perry County), we are just minutes away from Route 22/322.