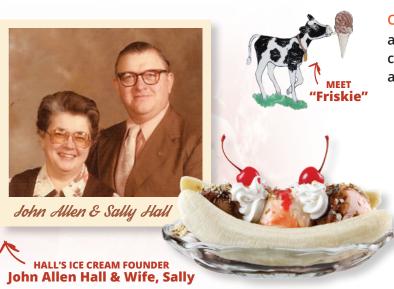

# Where it all began... THE HISTORY OF HALL'S

Hall's Ice Cream was founded in 1947 when Mr. John Allen Hall made ice cream for his wedding to Sarah (Sally) DeLancey.

Mr. Hall had attended classes in ice cream production at Penn State's University Creamery and was so enthused about the quality of the ice cream produced there, that upon returning home to the family dairy outside Millerstown, Pennsylvania, he developed his own recipe using the same high quality ingredients.