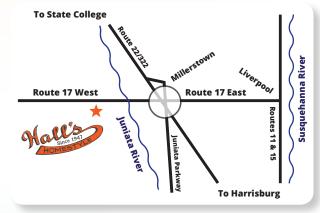

# **OUR LOCATION**

Visit our location in Millerstown, Pennsylvania. Buses and groups are welcome with prior notice appreciated. Want to host a gathering? Please call for special arrangements.

Please visit our website for current hours.

## **VISIT OUR ICE CREAM PARLOR**

Stop by our old-fashioned ice cream parlor to enjoy a cone, dish, milkshake, sundae, or banana split in a glass dish. Our parlor is located on our manufacturing site, right beside our family farm. Located in Millerstown, PA (Perry County), we are just minutes away from Route 22/322.